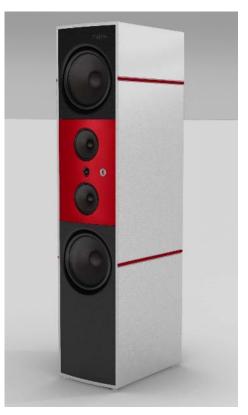

## INVITATION WORLD PREMIERE

Stenheim has the pleasure of inviting you to discover the REFERENCE range at the world premiere of its launch at High End 2014 in Munich.

This speaker was created in pure and wellstudied lines to create not only a superb look, but unparalleled sound rendi- tion, based on the concept behind the already well-reputed Alumine. It will enthrall future owners with its exceptional musicality, its three-dimensional space, and vibrantly alive, natural soundstage. Then there's its flawless rendering of any genre of music, along with impressive sound levels from the deepest bass to the highest notes. The Reference is also distinct in its exceptional ease-of-use, thanks to remote operation of the MTM couple (medium tweeter) diffusion angle.

Steinheim will take the world of passionate audiophiles by storm, with its new state-of-the art speaker.